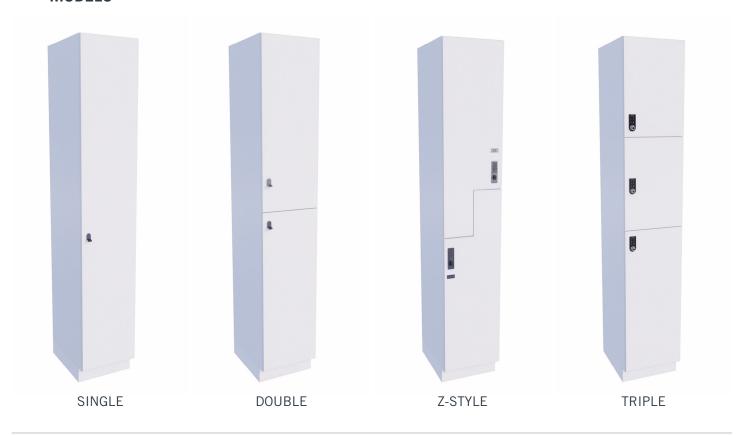

# S CORPORATE LOCKERS

Through Shield's time in the healthcare and athletic markets, we've built a corporate line of lockers for use in all types of facilities - workspace, fitness, country club, whatever - with ultimate customization to fit your needs. We've designed three different locker build types that utilize solid surface and laminate components to meet the durability and budgetary requirements of your project.



# **COMMERCIAL**

- Laminate body/back
- Solid surface trim
- Solid surface door/shelves





### **ATHLETIC**

- Laminate back
- Solid surface body
- Solid surface door/shelves







### **MEDICAL**

- Solid surface back
- Solid surface body
- Solid surface door/shelves

# CORPORATE LOCKERS

# **MODELS**



# **SIZES**









# **CORPORATE LOCKERS**

# **COLORS**













KHAKI

**GREY** 

SLATE

# **EXTERIOR LAMINATE**







OAK

**ASH** 

WALNUT

# **INTERIOR LAMINATE**







WHITE

**GREY** 

**BLACK** 

# **LOCKS**







HASP NICKEL | CHROME | BLACK

**MECHANICAL** 

**DIGITAL** 

# **INTERIOR HARDWARE**





DOUBLE HOOK 

**GARMENT ROD**